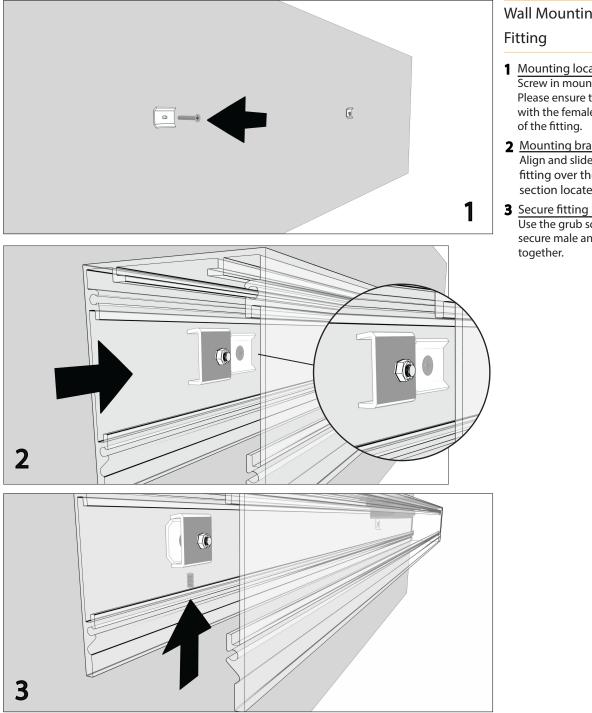

## Wall Mounting the

- 1 Mounting location on wall Screw in mounting bracket to wall. Please ensure that this is aligned with the female bracket on the rear
- 2 Mounting brackets Align and slide the fitting over the male bracket section located on the wall.
- 3 Secure fitting in place Use the grub screw as pictured to secure male and female brackets