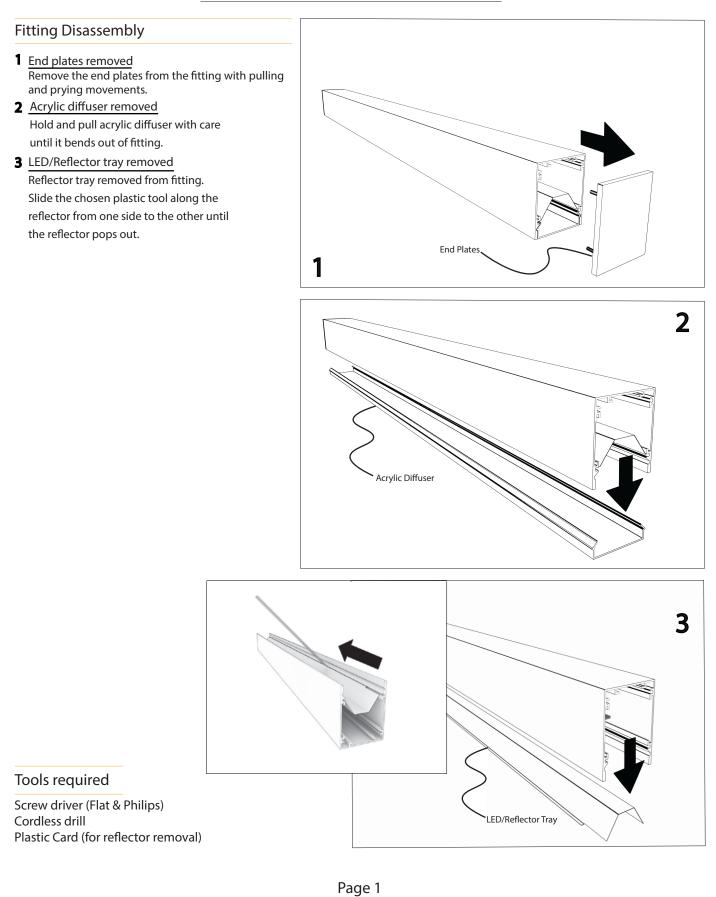

## ARDEN INSTALLATION/MAINTENANCE INSTRUCTIONS - Wall Mount

Please note:

Ensure that a licensed electrician is installing the fitting

Read all instructions before commencing

## **ARDEN INSTALLATION/MAINTENANCE INSTRUCTIONS - Wall Mount**

Please note: Ensure that a licensed electrician is installing the fitting Read all instructions before commencing