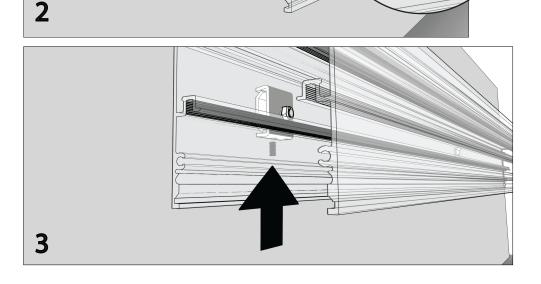

## Wall Mounting the Fitting

- 1 Mounting location on wall Screw in mounting bracket to wall. Please ensure that this is aligned with the female bracket on the rear of the fitting.
- 2 Mounting brackets Align and slide the fitting over the male bracket section located on the wall.
- 3 Secure fitting in place Use the grub screw as pictured to secure male and female brackets together.