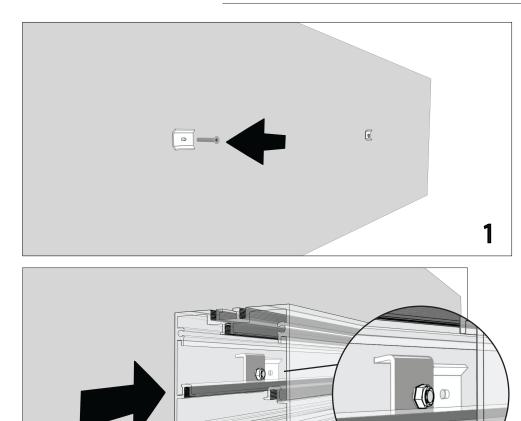

## Wall Mounting the Fitting

- 1 Mounting location on wall Screw in mounting bracket to wall. Please ensure that this is aligned with the female bracket on the rear of the fitting.
- 2 Mounting brackets Align and slide the fitting over the male bracket section located on the wall.
- 3 Secure fitting in place Use the grub screw as pictured to secure male and female brackets together.