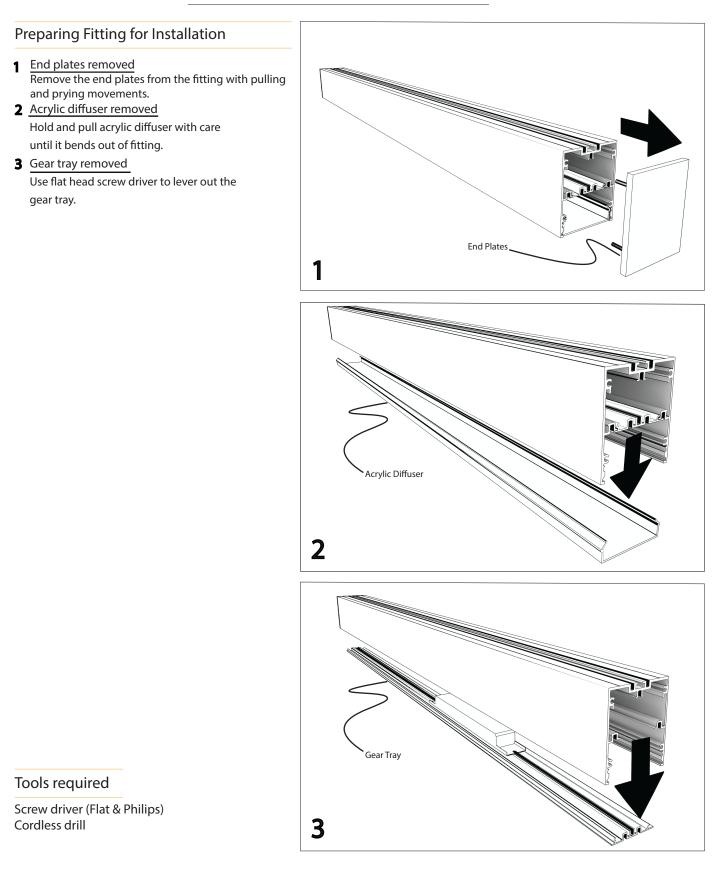

Please note: Ensure that a licensed electrician is installing the fitting Read all instructions before commencing

## LUMIO INSTALLATION/MAINTENANCE INSTRUCTIONS - Wall Mount

Please note: Ensure that a licensed electrician is installing the fitting Read all instructions before commencing