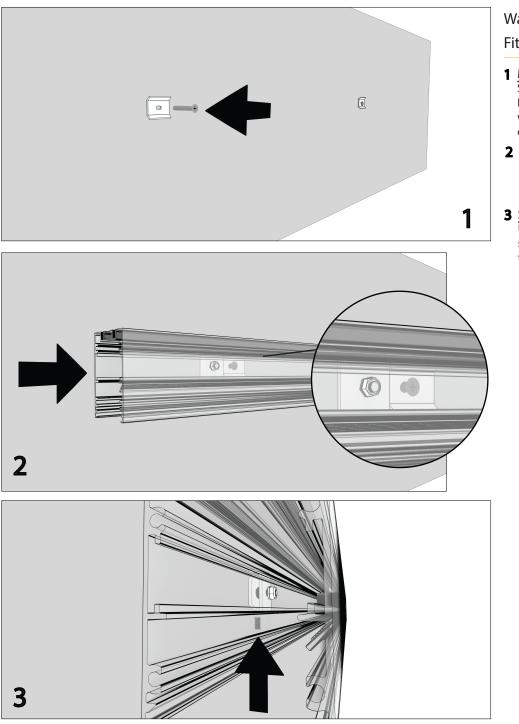

## Wall Mounting the

## Fitting

- 1 Mounting location on wall Screw in mounting bracket to wall. Please ensure that this is aligned with the female bracket on the rear of the fitting.
- 2 Mounting brackets Align and slide the fitting over the male bracket section located on the wall.
- 3 Secure fitting in place Use the grub screw as pictured to secure male and female brackets together.