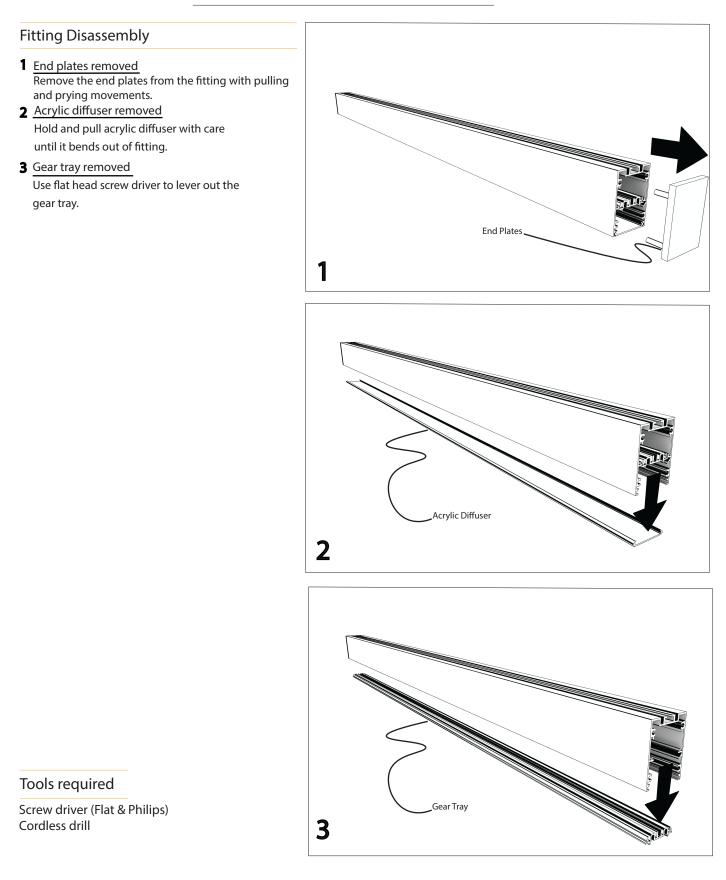

Please note: Ensure that a licensed electrician is installing the fitting

Read all instructions before commencing

## Page 1

## LISMO INSTALLATION/MAINTENANCE INSTRUCTIONS - Wall Mount

Please note: Ensure that a licensed electrician is installing the fitting Read all instructions before commencing